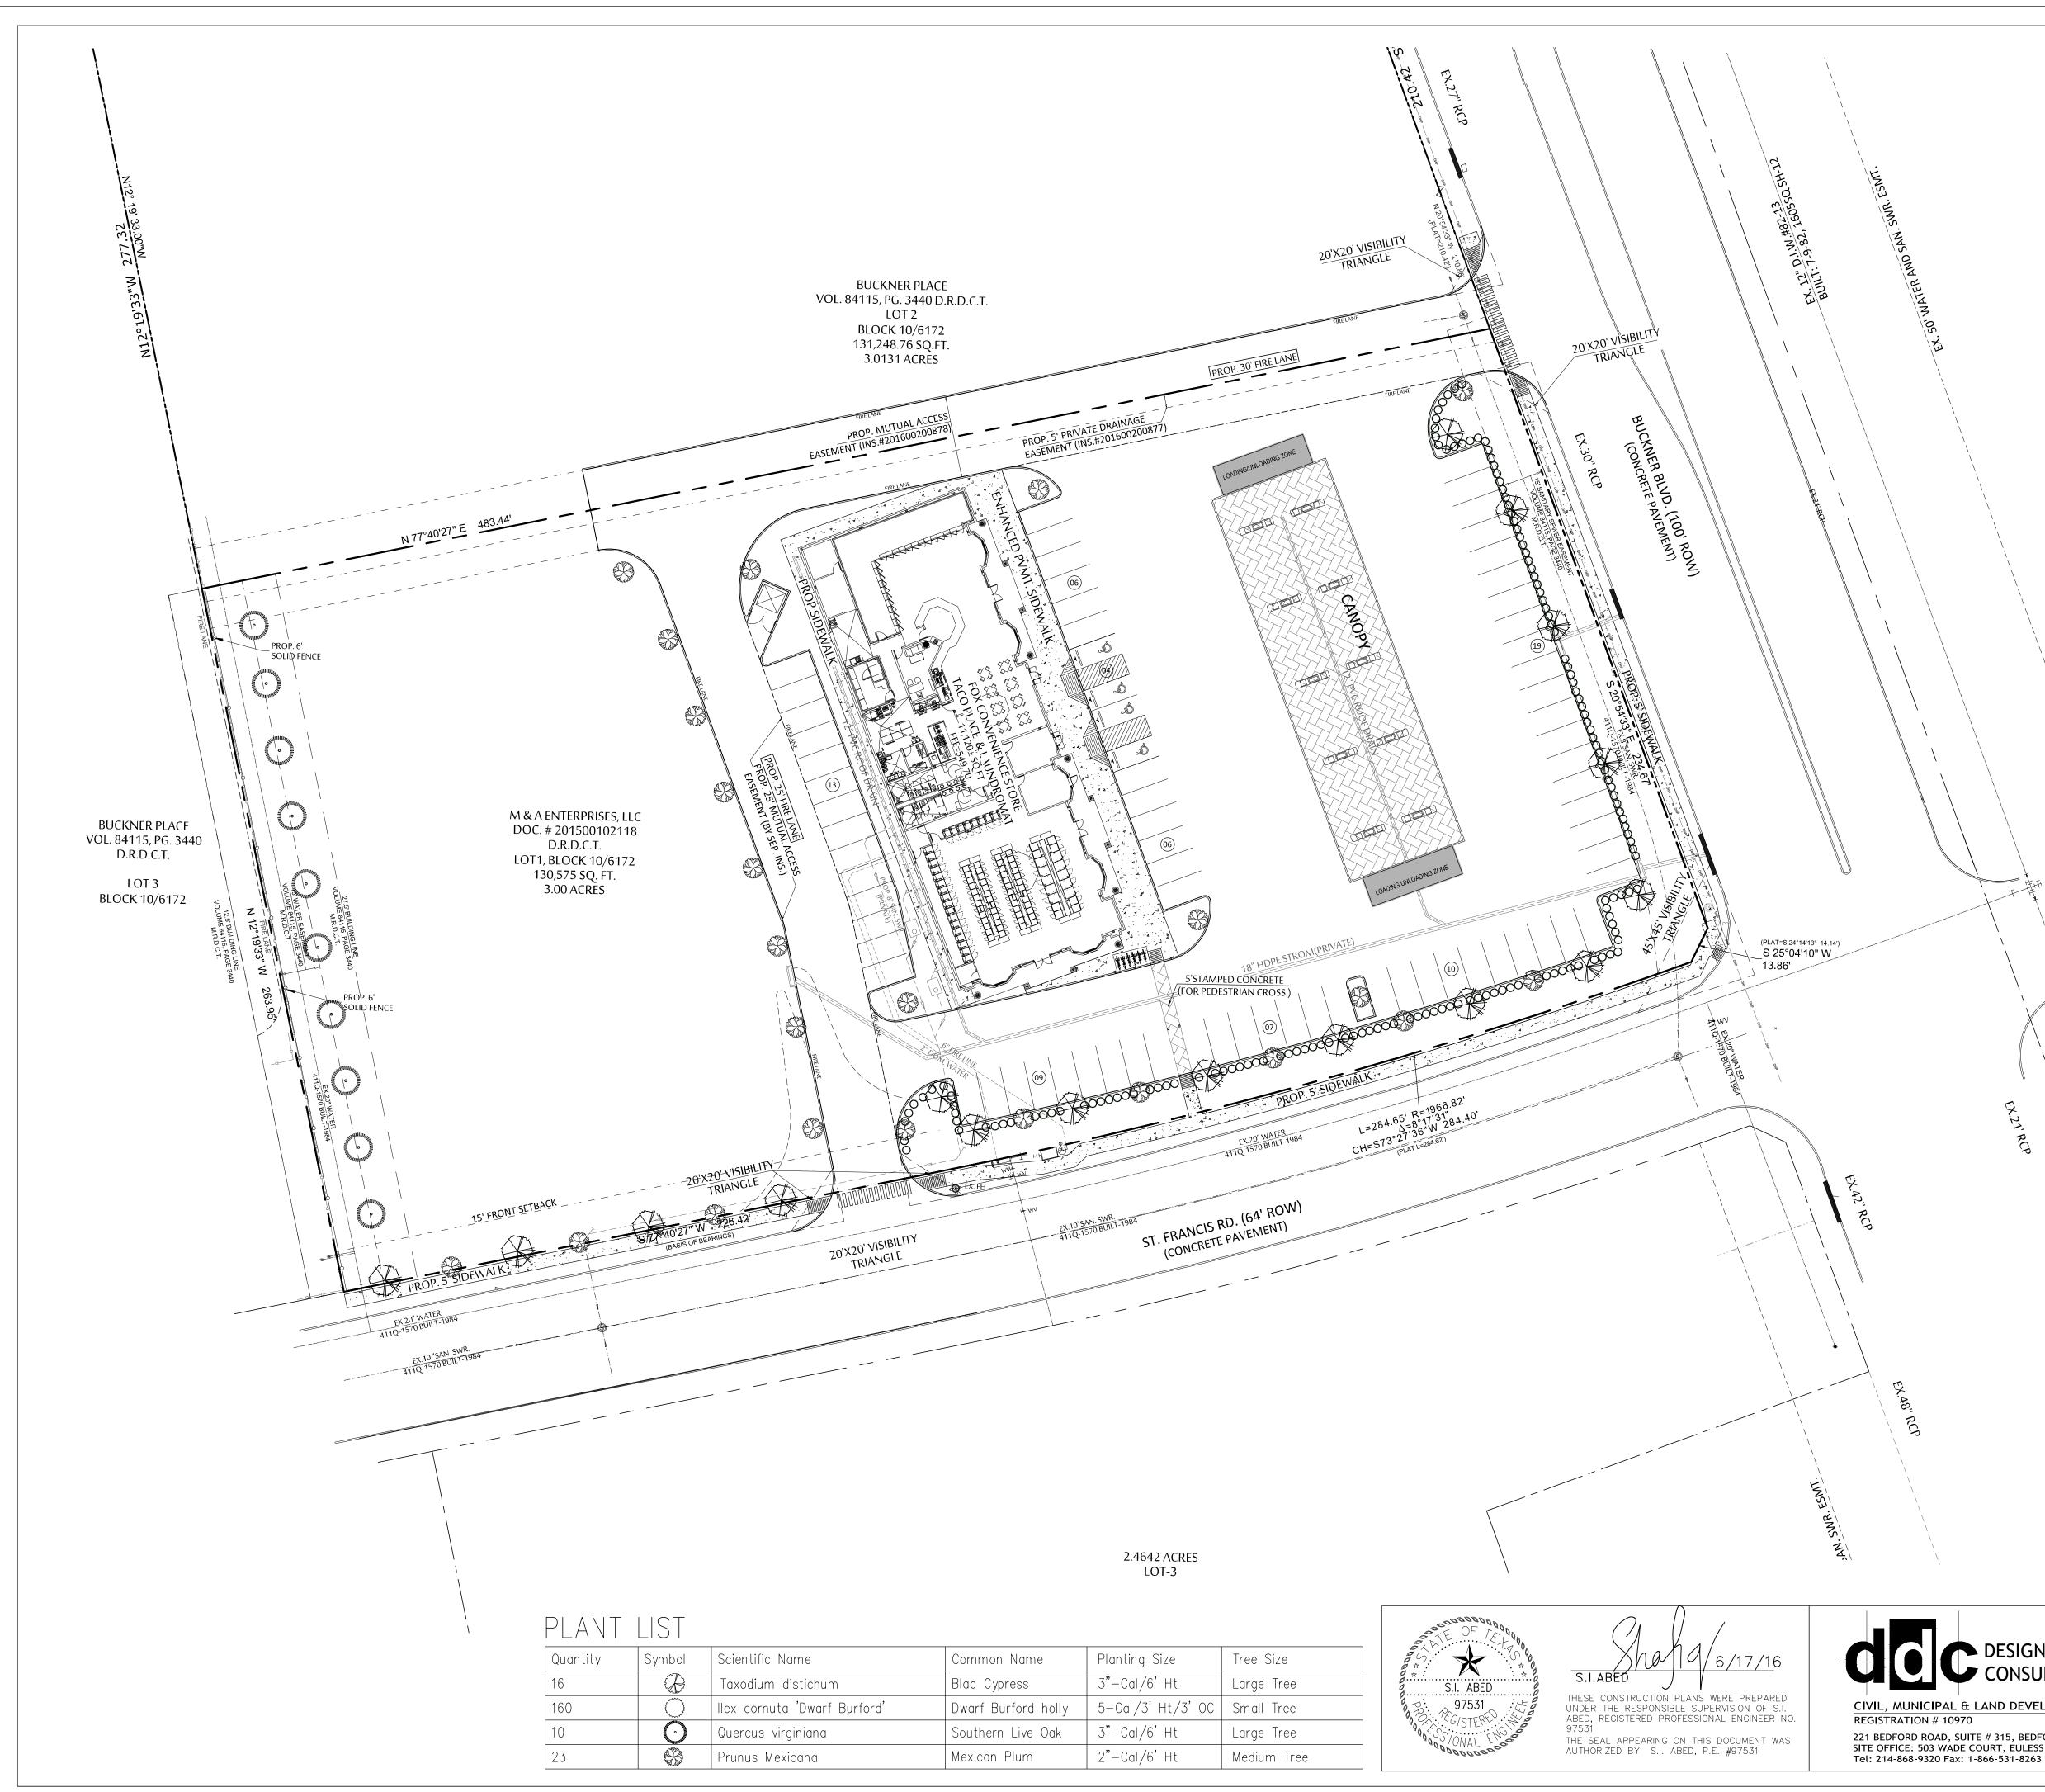

## LANDSCAPE REQUIREMENT FOR SITE SITE TREES : SITE AREA = 130575 SQ. FT.(APPROXIMATELY) (1, 2"CALIPAR TREE REQUIRED PER 4,000 SQ. FT OF LOT AREA.) NO. OF TREE REQUIRED 130575/4000 = 33 NO. OF TREE PROVIDED = 33 PERIMETER LANDSCAPE BUFFER STRIP: 10' WIDE BUFFER STRIP PROVIDED. SCREENING OF OFF-STREET LOADING SPACE 6' SOLID FENCE PROVIDED ALONG MULTIFAMILY RESIDENTIAL ADJACENCY. STREET TREES : ST. FRANCIS RD. ACCESS FRONTAGE LENGTH = 511 FT (APPROXIMATELY) (TREE REQUIREMENT 1 (3") CALIPER 6' HIGH LARGE TREES IN EVERY 50'/WITHIN 30' FROM STREET CURB) NO. OF TREE REQUIRED 511/50 =10.22 OR 11 NO. OF TREE PROVIDED = 11 (BLAD CYPRESS) BUCKNER BLVD. FRONTAGE LENGTH = 234 FT (APPROXIMATELY) (TREE REQUIREMENT 1 (3") CALIPER 6' HIGH LARGE TREES IN EVERY 50') NO. OF TREE REQUIRED 234/50 = 4.68NO. OF TREE PROVIDED = 5 (BLAD CYPRESS) PARKING LOT TREES : ALL PARKING SPACES WITHIN 120 FT OF 2" CALIPER LARGE CANOPY TREE- (PROVIDED/ SOUTHERN LIVE OAK) SCREENING OFF STREET PARKING: 3' DWARF BURFORD HOLLY PROVIDED ALONG THE ENTIRE ADJACENT PUBLIC STREET. **BENCHMARK**: A City of Dallas Benchmark set on top of a concrete curb at the Northwest corner of a storm sewer drop inlet at the Southeast corner of a "T" intersection at St. Francis Avenue and Senate Street. Elevation=534.36' A City of Dallas Benchmark set on top of a concrete curb at the Northeast corner of a storm sewer drop inlet at the Southwest corner of the intersection of Highland Road and Jim Miller Road. EX: 12" D.I.W. #82-13 SH-12 BUILT: 7-9-82, 160550 SH-12 Elevation=524.89' LEGEND STM STORM SEWER MANHOLE wmo WATER METER в• BOLLARD co∘ CLEANOUT wv⊗ WATER VALVE ғн 🔶 FIRE HYDRANT ----- PROPERTY LINE ----- EASEMENT LINE GAS OGAS MANHOLE GM⊗ GAS METER ← GUY ANCHOR ZZZZZZZ STORM DRAIN LINE ls-☆-LIGHT STANDARD PP• POWER POLE PPM • METAL UTILITY POLE ← PP W/ GUY ANCHOR <u>612.39</u> EXIST SPOT ELEV. <u>TC 612.39</u> EXIST TOP OF CURB ELEV. <u>G 611.92</u> EXIST GUTTER ELEV. SIGN TRAFFIC SIGN ss SAN. SEWER MANHOLE TW 612.39 EXIST TOP OF WALL ELEV. BW 611.92 EXIST BOTTOM OF WALL ELEV. WPO WOODEN POST 2. 1. DATE CITY OF DATE TYPE OF WORK Rev # LANDSCAPE PLAN LUCKY TEXAN-8 CITY PLAN FILE No. S\_\_\_\_\_ DESIGN DEVELOPMENT DEPARTMENT OF PUBLIC WORKS CONSULTANTS, INC. C - 11CITY OF DALLAS, TEXAS CIVIL, MUNICIPAL & LAND DEVELOPMENT CONSULTANT DESIGN: DRAWN : CHECKED: DATE : SCALE: FILE :